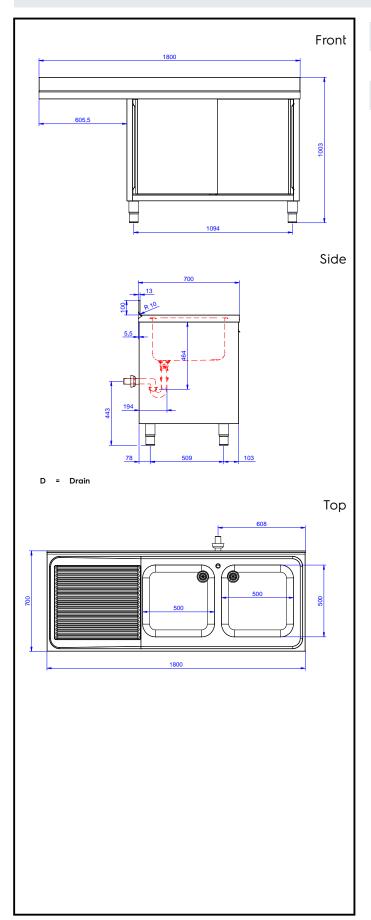

# Premium Preparation 1800 mm Cupboard Sink for Dishwasher with 2 Bowls & Left Drainer

Drain:

Drainer position:

**132930 (MLA2STN)** Left

**Key Information:** 

Cabinet width: 1745 mm Cabinet depth: 645 mm Cabinet height: 385 mm External dimensions, Width: 1800 mm External dimensions, Depth: 700 mm External dimensions, Height: 1000 mm **Upstand Dimensions, Height:** 100 mm Upstand Dimensions, Depth: 13 mm Upstand Dimensions, Radius: R=10

Bowls number 2

Bowl dimensions500x500xH300Number and type of doors:2 SlidingWorktop thickness:50 mmNet weight:60 kg

 $\begin{array}{c} {\rm Premium\ Preparation} \\ {\rm 1800\ mm\ Cupboard\ Sink\ for\ Dishwasher\ with\ 2\ Bowls\ \&\ Left\ Drainer} \end{array}$