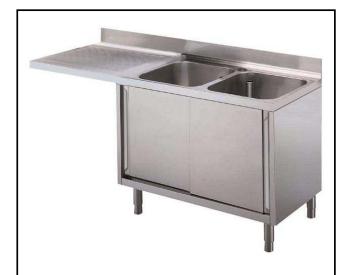

## Premium Preparation 1800 mm Cupboard Sink for Dishwasher with 2 Bowls & Left Drainer

| ITEM #  | ITEM : |
|---------|--------|
| MODEL # | MODE   |
| NAME #  | NAME   |
| SIS #   | SIS #  |
| AIA#    | AIA#   |

# Premium Preparation 1800 mm Cupboard Sink for Dishwasher with 2 Bowls & Left Drainer

Drain:

Drainer position:

**132930 (MLA2STN)** Left

**Key Information:** 

Cabinet width: 1745 mm Cabinet depth: 645 mm Cabinet height: 385 mm External dimensions, Width: 1800 mm External dimensions, Depth: 700 mm External dimensions, Height: 1000 mm **Upstand Dimensions, Height:** 100 mm Upstand Dimensions, Depth: 13 mm Upstand Dimensions, Radius: R=10

Bowls number 2

Bowl dimensions500x500xH300Number and type of doors:2 SlidingWorktop thickness:50 mmNet weight:60 kg

 $\begin{array}{c} {\rm Premium\ Preparation} \\ {\rm 1800\ mm\ Cupboard\ Sink\ for\ Dishwasher\ with\ 2\ Bowls\ \&\ Left\ Drainer} \end{array}$